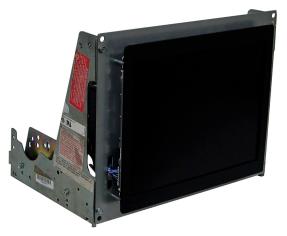

Motorola 12 in Industrial Monochrome Monitor Motorola DS3200-357A & DS3200-358A Manufactured by Motorola and Display Tech Dynamic Displays Replacement Model QES1510-045

The Motorola DS3200 CRT Monitor Series are obsolete and have become very difficult to replace or to repair. Now you can upgrade your old Motorola DS3200-357A or DS3200-358A monitor with a new LCD monitor, model QES1510-045. Dynamic Displays model QES1510-045 is a drop in LCD replacement for the Motorola / Display Tech DS3200-357A and DS3200-358A - 12" Industrial Monochrome Monitor. This LCD unit is designed to be plug and play, and attaches to the existing mounting brackets of your obsolete CRT display. It is compatible with the legacy signal timing present in Allen Bradley 8400 CNC Controls and Interface Connectors.

## Features:

- Replacement for Motorola / Display Tech Models: DS3200-357A & DS3200-358A
- Open-Frame Chassis drops directly into a Motorola DS3200 Series mounting Configuration
- Special Timing Standard TTL Input
- ▶ 10.4" TFT-LCD Display
- High Contrast 500:1 Typical
- High Brightness 230 Cd/M2
- Input Signal Connector: BNC
- > Power Requirements: 100-240VAC 50-60Hz @ 1Amp
- Dimensions: 8.83" (H) x 11.20" (W) x 2.49"(D) Kit Only