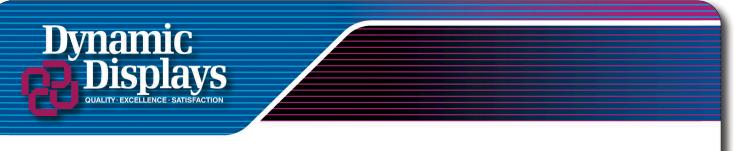

Motorola 12 in Industrial Monochrome Monitor Motorola DS3200-357A & DS3200-358A Manufactured by Motorola and Display Tech Dynamic Displays Replacement Model QES1510-045

The Motorola DS3200 CRT Monitor Series are obsolete and have become very difficult to replace or to repair. Now you can upgrade your old Motorola DS3200-357A or DS3200-358A monitor with a new LCD monitor, model QES1510-045. Dynamic Displays model QES1510-045 is a drop in LCD replacement for the Motorola / Display Tech DS3200-357A and DS3200-358A - 12" Industrial Monochrome Monitor. This LCD unit is designed to be plug and play, and attaches to the existing mounting brackets of your obsolete CRT display. It is compatible with the legacy signal timing present in Allen Bradley 8400 CNC Controls and Interface Connectors.

The QES1510-045 is a cost-effective way to extend the useful life of your existing automation investment. Replace your old, low-performance CRT display unit with a new, affordable, quality replacement LCD Flat Panel display.

## Features:

- Replacement for Motorola / Display Tech Models: DS3200-357A & DS3200-358A
- Open-Frame Chassis drops directly into a Motorola DS3200 Series mounting Configuration
- Special Timing Standard TTL Input
- ▶ 10.4" TFT-LCD Display
- High Contrast 500:1 Typical
- High Brightness 230 Cd/M2
- Input Signal Connector: BNC
- > Power Requirements: 100-240VAC 50-60Hz @ 1Amp
- Dimensions: 8.83" (H) x 11.20" (W) x 2.49"(D) Kit Only